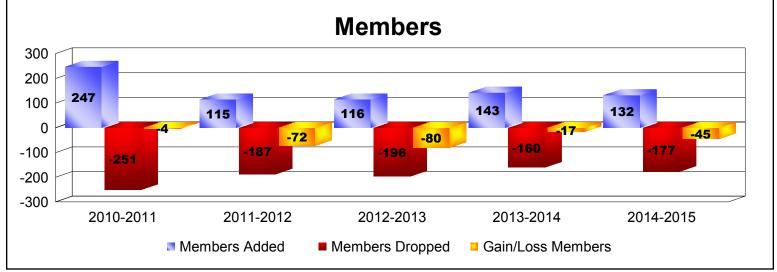

District 3 O

As of June 2015 Cumulative

| Year      | New<br>Clubs | Dropped<br>Clubs | Gain/<br>Loss<br>Clubs | New<br>Members | Charter<br>Members | Reinstate<br>Members | Transfer<br>Members | Total<br>Member<br>Added | Total<br>Members<br>Dropped | Gain/<br>Loss<br>Members |
|-----------|--------------|------------------|------------------------|----------------|--------------------|----------------------|---------------------|--------------------------|-----------------------------|--------------------------|
| 2010-2011 | 3            | -1               | 2                      | 122            | 92                 | 16                   | 17                  | 247                      | -251                        | -4                       |
| 2011-2012 | 0            | -2               | -2                     | 107            | 0                  | 3                    | 5                   | 115                      | -187                        | -72                      |
| 2012-2013 | 0            | -4               | -4                     | 88             | 1                  | 19                   | 8                   | 116                      | -196                        | -80                      |
| 2013-2014 | 1            | -1               | 0                      | 101            | 20                 | 13                   | 9                   | 143                      | -160                        | -17                      |
| 2014-2015 | 0            | -3               | -3                     | 115            | 4                  | 5                    | 8                   | 132                      | -177                        | -45                      |
| Average   | 1            | -2               | -1                     | 107            | 23                 | 11                   | 9                   | 151                      | -194                        | -44                      |