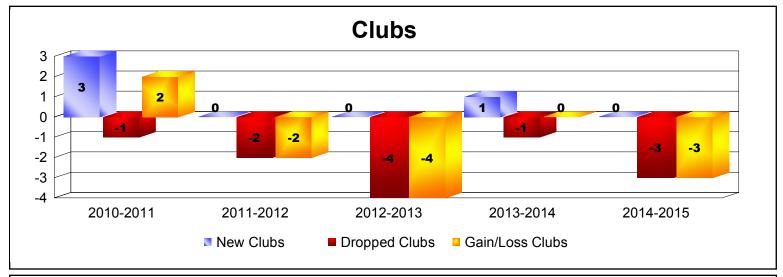

District 3 O

As of June 2015 Cumulative

| Year      | New<br>Clubs | Dropped<br>Clubs | Gain/<br>Loss<br>Clubs | New<br>Members | Charter<br>Members | Reinstate<br>Members | Transfer<br>Members | Total<br>Member<br>Added | Total<br>Members<br>Dropped | Gain/<br>Loss<br>Members |
|-----------|--------------|------------------|------------------------|----------------|--------------------|----------------------|---------------------|--------------------------|-----------------------------|--------------------------|
| 2010-2011 | 3            | -1               | 2                      | 122            | 92                 | 16                   | 17                  | 247                      | -251                        | -4                       |
| 2011-2012 | 0            | -2               | -2                     | 107            | 0                  | 3                    | 5                   | 115                      | -187                        | -72                      |
| 2012-2013 | 0            | -4               | -4                     | 88             | 1                  | 19                   | 8                   | 116                      | -196                        | -80                      |
| 2013-2014 | 1            | -1               | 0                      | 101            | 20                 | 13                   | 9                   | 143                      | -160                        | -17                      |
| 2014-2015 | 0            | -3               | -3                     | 115            | 4                  | 5                    | 8                   | 132                      | -177                        | -45                      |
| Average   | 1            | -2               | -1                     | 107            | 23                 | 11                   | 9                   | 151                      | -194                        | -44                      |